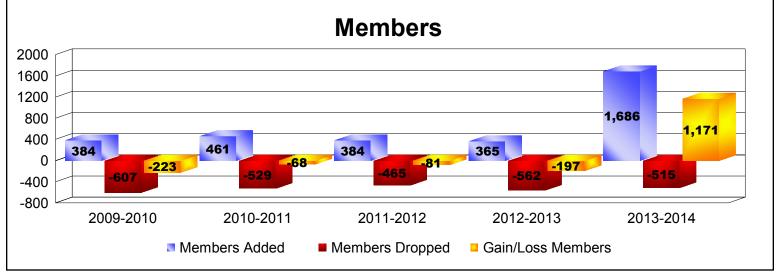

District 334 A

As of June 2014 Cumulative

| Year      | New<br>Clubs | Dropped<br>Clubs | Gain/<br>Loss<br>Clubs | New<br>Members | Charter<br>Members | Reinstate<br>Members | Transfer<br>Members | Total<br>Member<br>Added | Total<br>Members<br>Dropped | Gain/<br>Loss<br>Members |
|-----------|--------------|------------------|------------------------|----------------|--------------------|----------------------|---------------------|--------------------------|-----------------------------|--------------------------|
| 2009-2010 | 1            | -1               | 0                      | 331            | 42                 | 2                    | 9                   | 384                      | -607                        | -223                     |
| 2010-2011 | 3            | -2               | 1                      | 349            | 76                 | 2                    | 34                  | 461                      | -529                        | -68                      |
| 2011-2012 | 1            | 0                | 1                      | 343            | 28                 | 5                    | 8                   | 384                      | -465                        | -81                      |
| 2012-2013 | 0            | -2               | -2                     | 355            | 0                  | 5                    | 5                   | 365                      | -562                        | -197                     |
| 2013-2014 | 0            | 0                | 0                      | 1669           | 4                  | 7                    | 6                   | 1686                     | -515                        | 1171                     |
| Average   | 1            | -1               | 0                      | 609            | 30                 | 4                    | 12                  | 656                      | -536                        | 120                      |