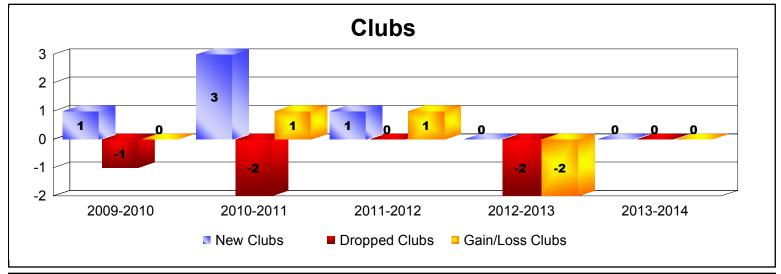

District 334 A

As of June 2014 Cumulative

| Year      | New<br>Clubs | Dropped<br>Clubs | Gain/<br>Loss<br>Clubs | New<br>Members | Charter<br>Members | Reinstate<br>Members | Transfer<br>Members | Total<br>Member<br>Added | Total<br>Members<br>Dropped | Gain/<br>Loss<br>Members |
|-----------|--------------|------------------|------------------------|----------------|--------------------|----------------------|---------------------|--------------------------|-----------------------------|--------------------------|
| 2009-2010 | 1            | -1               | 0                      | 331            | 42                 | 2                    | 9                   | 384                      | -607                        | -223                     |
| 2010-2011 | 3            | -2               | 1                      | 349            | 76                 | 2                    | 34                  | 461                      | -529                        | -68                      |
| 2011-2012 | 1            | 0                | 1                      | 343            | 28                 | 5                    | 8                   | 384                      | -465                        | -81                      |
| 2012-2013 | 0            | -2               | -2                     | 355            | 0                  | 5                    | 5                   | 365                      | -562                        | -197                     |
| 2013-2014 | 0            | 0                | 0                      | 1669           | 4                  | 7                    | 6                   | 1686                     | -515                        | 1171                     |
| Average   | 1            | -1               | 0                      | 609            | 30                 | 4                    | 12                  | 656                      | -536                        | 120                      |